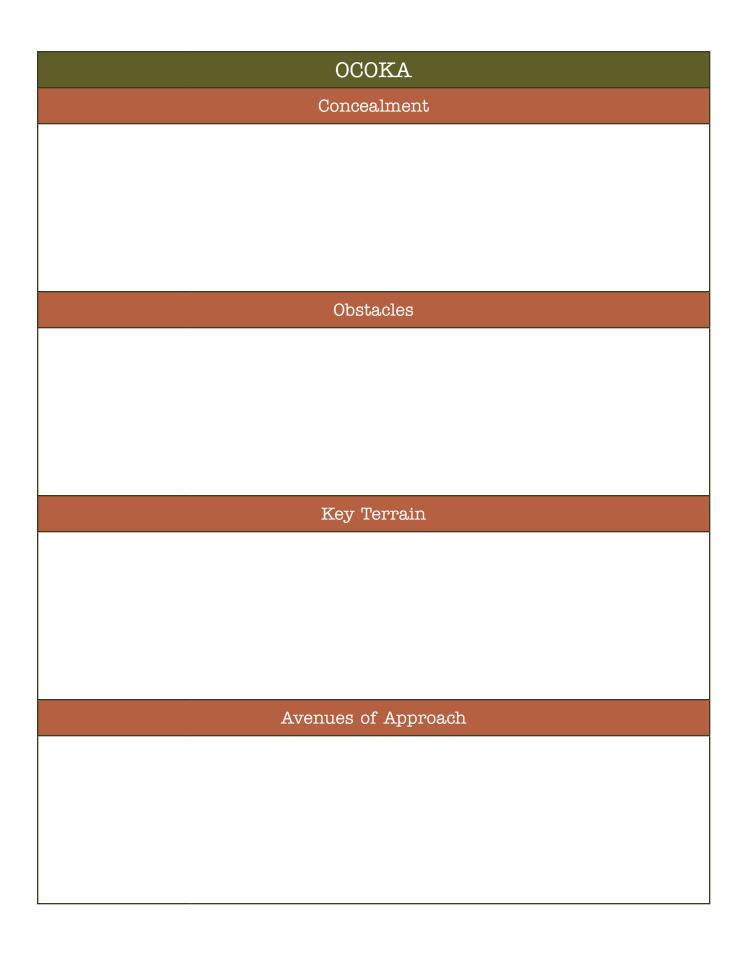

## OODA Loop

| OCOKA             |  |  |  |  |
|-------------------|--|--|--|--|
| Observation       |  |  |  |  |
|                   |  |  |  |  |
|                   |  |  |  |  |
|                   |  |  |  |  |
|                   |  |  |  |  |
| Duins and Davita  |  |  |  |  |
| Primary Route     |  |  |  |  |
|                   |  |  |  |  |
|                   |  |  |  |  |
| Alternative Route |  |  |  |  |
|                   |  |  |  |  |
|                   |  |  |  |  |
| Contingency       |  |  |  |  |
| Route             |  |  |  |  |
|                   |  |  |  |  |
| Cover             |  |  |  |  |
|                   |  |  |  |  |
|                   |  |  |  |  |
|                   |  |  |  |  |
|                   |  |  |  |  |
|                   |  |  |  |  |