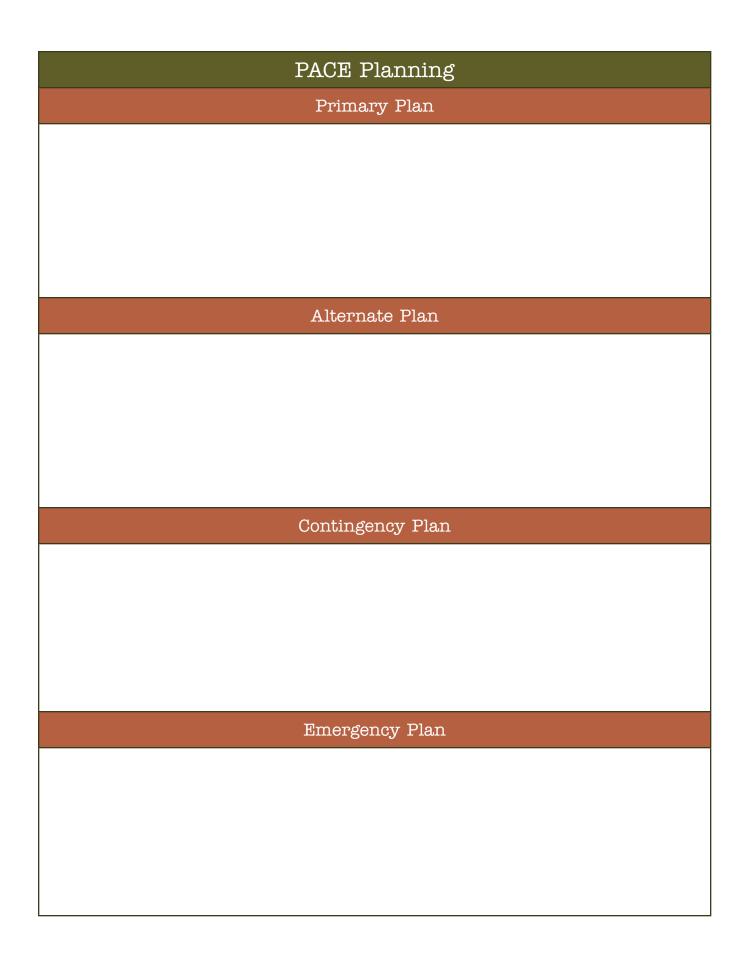

## OODA Loop

| OCOKA             |  |  |  |  |
|-------------------|--|--|--|--|
| Observation       |  |  |  |  |
|                   |  |  |  |  |
|                   |  |  |  |  |
|                   |  |  |  |  |
|                   |  |  |  |  |
| Duins and Davita  |  |  |  |  |
| Primary Route     |  |  |  |  |
|                   |  |  |  |  |
|                   |  |  |  |  |
| Alternative Route |  |  |  |  |
|                   |  |  |  |  |
|                   |  |  |  |  |
| Contingency       |  |  |  |  |
| Route             |  |  |  |  |
|                   |  |  |  |  |
| Cover             |  |  |  |  |
|                   |  |  |  |  |
|                   |  |  |  |  |
|                   |  |  |  |  |
|                   |  |  |  |  |
|                   |  |  |  |  |