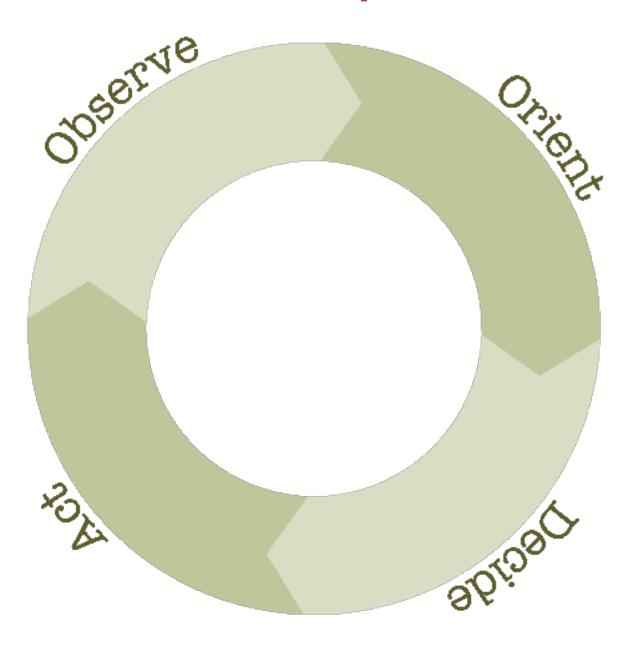

## OODA Loop

| OCOKA             |  |  |  |  |
|-------------------|--|--|--|--|
| Observation       |  |  |  |  |
|                   |  |  |  |  |
|                   |  |  |  |  |
|                   |  |  |  |  |
|                   |  |  |  |  |
| Duins and Davita  |  |  |  |  |
| Primary Route     |  |  |  |  |
|                   |  |  |  |  |
|                   |  |  |  |  |
| Alternative Route |  |  |  |  |
|                   |  |  |  |  |
|                   |  |  |  |  |
| Contingency       |  |  |  |  |
| Route             |  |  |  |  |
|                   |  |  |  |  |
| Cover             |  |  |  |  |
|                   |  |  |  |  |
|                   |  |  |  |  |
|                   |  |  |  |  |
|                   |  |  |  |  |
|                   |  |  |  |  |